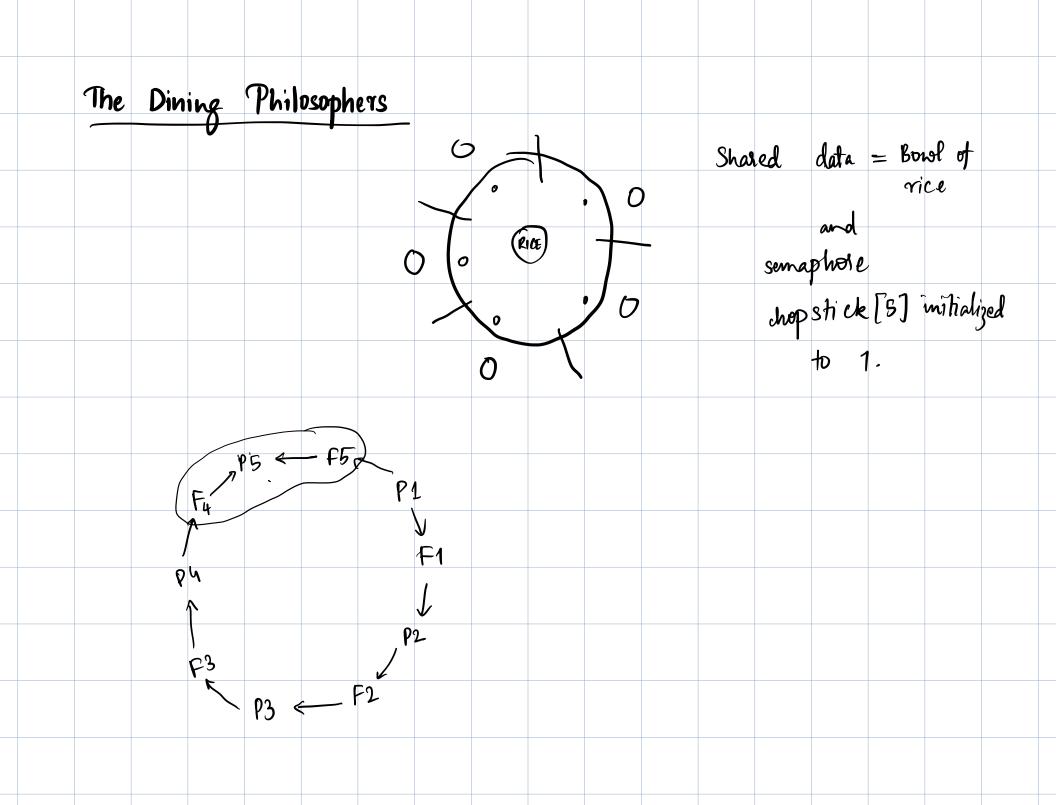

|   |   |    |       |                   |





| Bounded Wai  | iting -> a    | s long as                    | semaphores a | are fair |  |
|--------------|---------------|------------------------------|--------------|----------|--|
| Readers - Wr | iters Problem | <u>C</u>                     |              |          |  |
|              | Multiple read | lers — ok<br>reader / writer | and writer   | _ NO     |  |
|              | can do both   |                              |              |          |  |
|              | Tena 1010.    |                              |              |          |  |
|              |               |                              |              |          |  |
|              |               |                              |              |          |  |





| Monistor | 3      |  |  |  |  |  |
|----------|--------|--|--|--|--|--|
| ~ C-     | s dass |  |  |  |  |  |
|          |        |  |  |  |  |  |
|          |        |  |  |  |  |  |
|          |        |  |  |  |  |  |
|          |        |  |  |  |  |  |
|          |        |  |  |  |  |  |
|          |        |  |  |  |  |  |
|          |        |  |  |  |  |  |
|          |        |  |  |  |  |  |
|          |        |  |  |  |  |  |
|          |        |  |  |  |  |  |
|          |        |  |  |  |  |  |