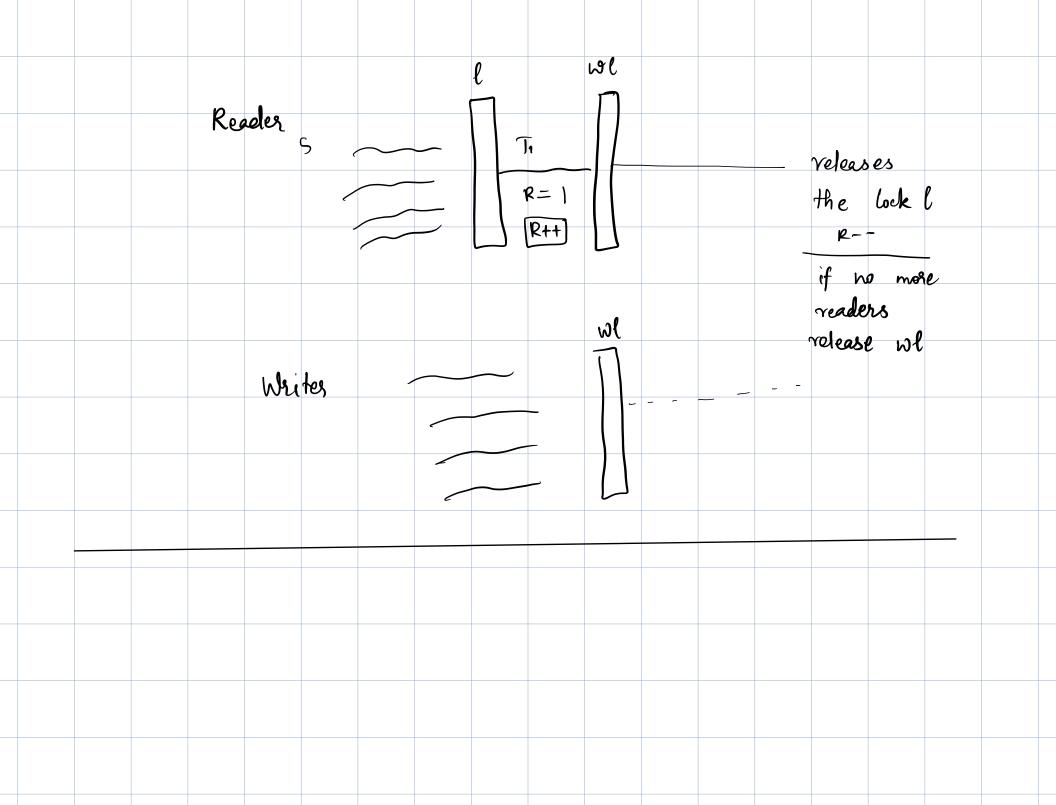

| Bounded Wai  | iting -> a    | s long as                    | semaphores a | are fair |  |
|--------------|---------------|------------------------------|--------------|----------|--|
| Readers - Wr | iters Problem | <u>C</u>                     |              |          |  |
|              | Multiple read | lers — ok<br>reader / writer | and writer   | _ NO     |  |
|              | can do both   |                              |              |          |  |
|              | Tena 1010.    |                              |              |          |  |
|              |               |                              |              |          |  |
|              |               |                              |              |          |  |