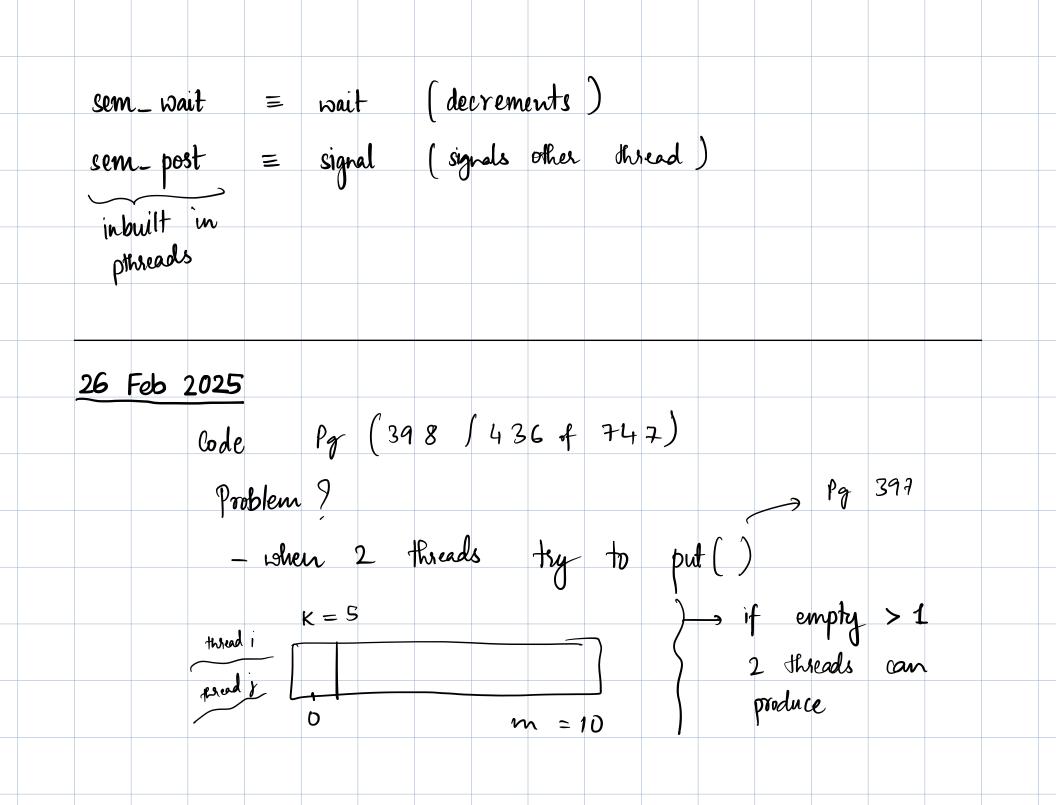

|     |       |     |      |          |       |              | 7        |          |   |   |    |       |                   |
|-----|-------|-----|------|----------|-------|--------------|----------|----------|---|---|----|-------|-------------------|
| Put | t an  | d   | Get  | rouline  | es (  | other book ) |          |          |   |   |    |       |                   |
| Ac  | lding | the | full | and      | empty | condi        | tions    |          |   |   |    |       |                   |
|     |       |     |      |          |       | main         | (){      |          |   |   |    |       |                   |
|     | Se    | m_t | ~~   | <i>;</i> |       | Sem          | _ init ( | <u> </u> |   | , |    | MAX , | are emp           |
|     |       |     | ~    |          |       | sem<br>Z     | _int (   |          | ) | , | // | o ar  | are emp<br>e full |
|     |       |     |      |          |       | J            |          |          |   |   |    |       |                   |