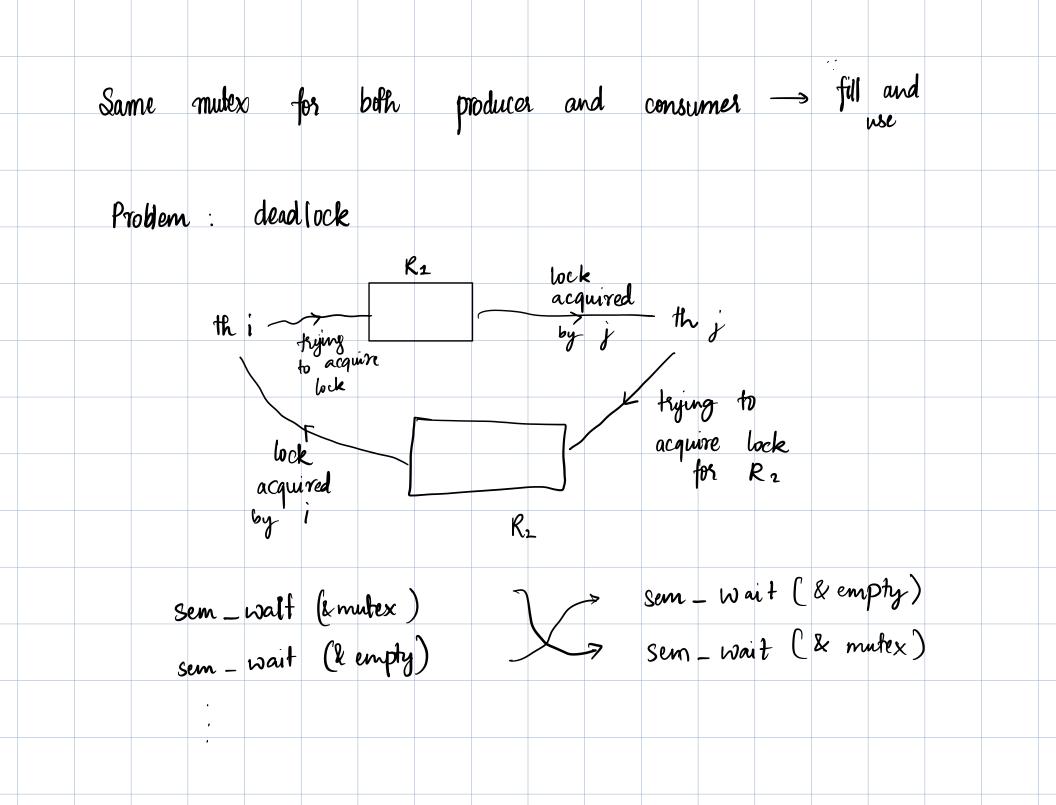

|     |       |     |      |          |       |              | 7        |          |   |   |    |       |                   |
|-----|-------|-----|------|----------|-------|--------------|----------|----------|---|---|----|-------|-------------------|
| Put | t an  | d   | Get  | rouline  | es (  | other book ) |          |          |   |   |    |       |                   |
| Ac  | lding | the | full | and      | empty | condi        | tions    |          |   |   |    |       |                   |
|     |       |     |      |          |       | main         | (){      |          |   |   |    |       |                   |
|     | Se    | m_t | ~~   | <i>;</i> |       | Sem          | _ init ( | <u> </u> |   | , |    | MAX , | are emp           |
|     |       |     | ~    |          |       | sem<br>Z     | _int (   |          | ) | , | // | o ar  | are emp<br>e full |
|     |       |     |      |          |       | J            |          |          |   |   |    |       |                   |