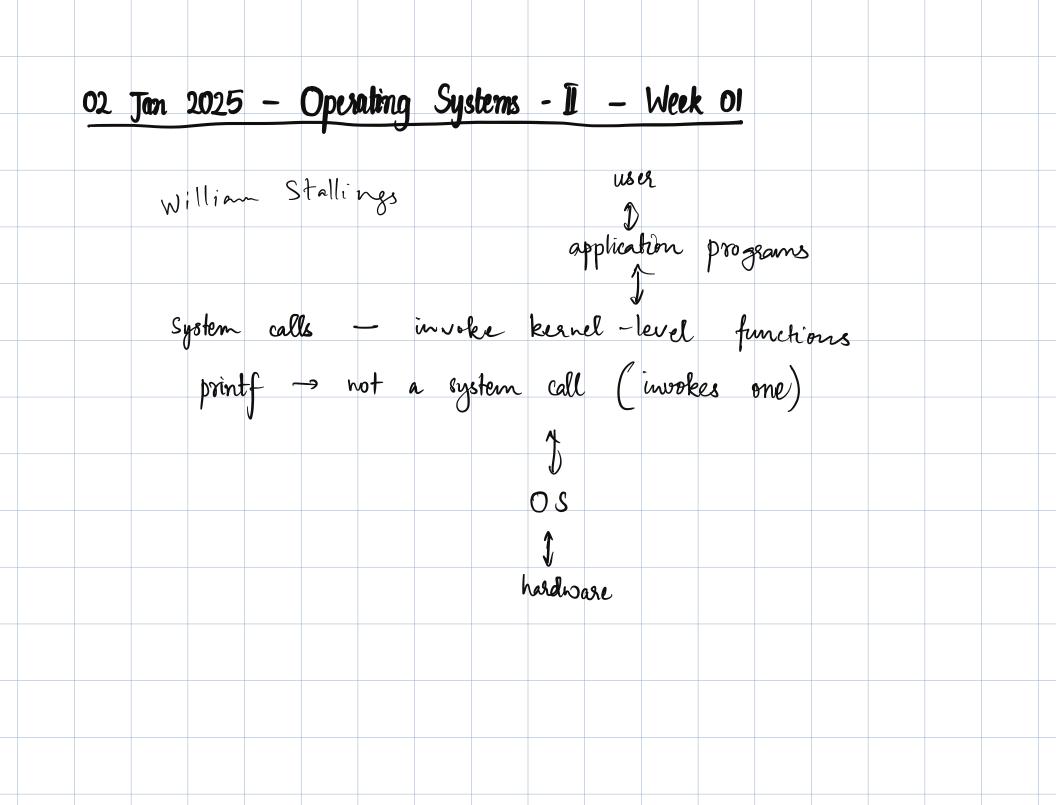

| for | Ł        | create  | a            | dul  | L      | proces | 8     |        |        |      |      |             |          |       |              |               |
|-----|----------|---------|--------------|------|--------|--------|-------|--------|--------|------|------|-------------|----------|-------|--------------|---------------|
| Th  | reads    |         |              |      |        |        | da    | ta sku | reture | Hat  | ho   | ds          |          |       | =1           |               |
|     |          | process | h            | as   | a      | PCB    | •     |        |        | code | , 0  | lata        |          | files | <del> </del> | unction       |
|     |          |         |              |      |        |        |       |        |        | rigs | ,